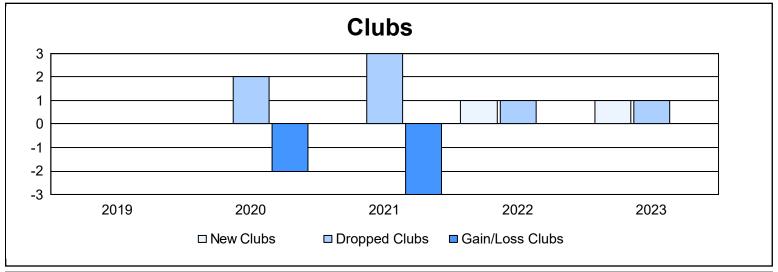

District 49 A As of June 2023 Cumulative

| Year      | New<br>Clubs | Dropped<br>Clubs | Gain/<br>Loss<br>Clubs | New<br>Members | Charter<br>Members | Reinstate<br>Members | Transfer<br>Members | Total<br>Member<br>Added | Total<br>Members<br>Dropped | Gain/<br>Loss<br>Members |
|-----------|--------------|------------------|------------------------|----------------|--------------------|----------------------|---------------------|--------------------------|-----------------------------|--------------------------|
| 2018-2019 | 0            | 0                | 0                      | 176            | 7                  | 15                   | 1                   | 199                      | 237                         | -38                      |
| 2019-2020 | 0            | 2                | -2                     | 125            | 0                  | 4                    | 9                   | 138                      | 170                         | -32                      |
| 2020-2021 | 0            | 3                | -3                     | 142            | 1                  | 14                   | 3                   | 160                      | 268                         | -108                     |
| 2021-2022 | 1            | 1                | 0                      | 317            | 28                 | 27                   | 3                   | 375                      | 239                         | 136                      |
| 2022-2023 | 1            | 1                | 0                      | 224            | 26                 | 39                   | 4                   | 293                      | 361                         | -68                      |
| Average   | 0            | 1                | -1                     | 197            | 12                 | 20                   | 4                   | 233                      | 255                         | -22                      |